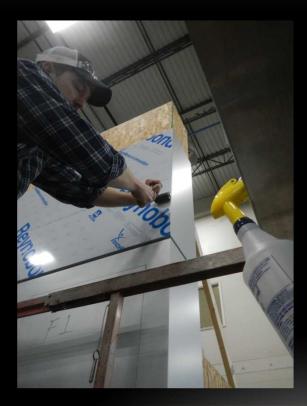

#### Adhesive promoter is applied and quality checked for coverage

ACM plates shipped with factoryapplied TESA ACX adhesive Numbered ACM plates are test-fitted to each coordinating panel