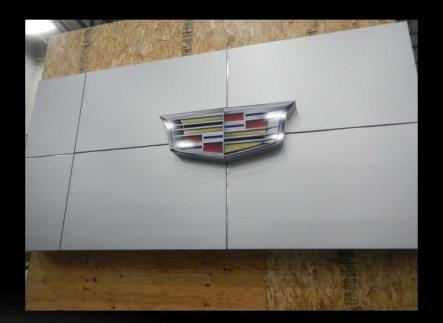

## **NEW EMBLEM INSTALLATION**

#### New emblem is placed and installed, connected to existing electrical

## ACM REMEDIATED AND NEW EMBLEM INSTALLED