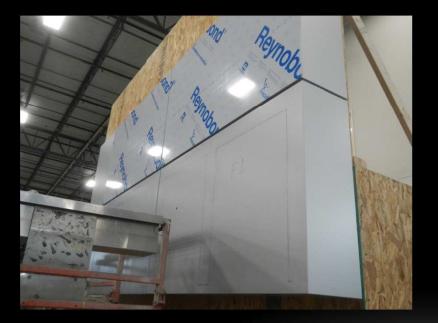

#### Existing Cadillac is removed from ACM

Multiple penetrations will exist that will not be covered by new emblem