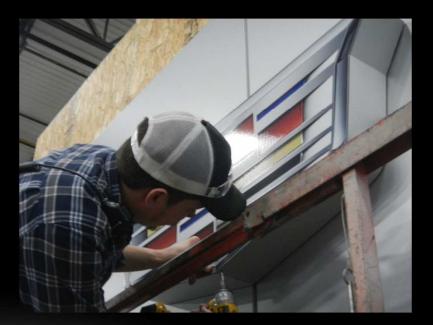

sive promoter is applied and quality checked for coverage



ACM plates shipped with factoryapplied TESA ACX adhesive Numbered ACM plates are test-fitted to each coordinating panel





# Cover tape is removed to reveal adhesive, leaving lower panel tape covered for placement assistance





#### Panel is guided into place from bottom and then fitted to top corners





#### Remaining cover tape is removed to expose lower adhesive strips





#### Adhesive is set with pressure roller





#### Top Panels remediated and protective cover removed





#### Remaining plates installed and protective cover removed





#### Final remediated surface, ready for new emblem installation





## **NEW EMBLEM INSTALLATION**

#### New emblem is placed and installed, connected to existing electrical





## ACM REMEDIATED AND NEW EMBLEM INSTALLED

## Start to finish time on site, approximately 6 hours; minimal disruption to the dealership.