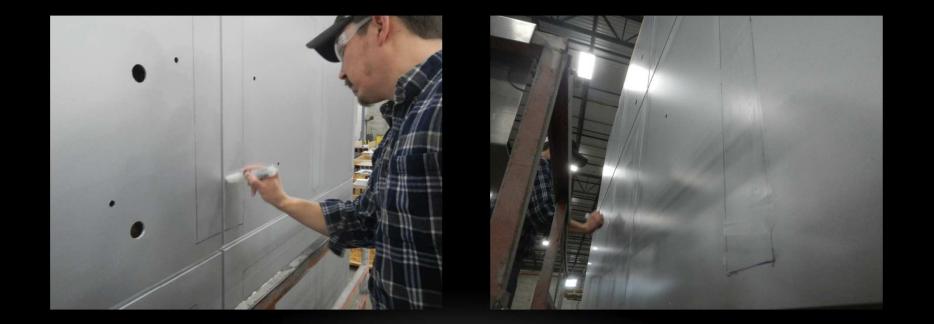

#### Existing Cadillac is removed from ACM

Multiple penetrations will exist that will not be covered by new emblem

#### Template is applied for ACM surface preparation, each panel marked