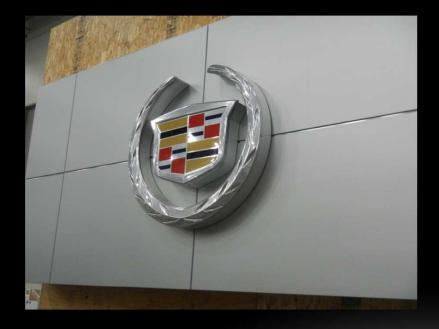

### **Cadillac Emblem Replacement**

Replacement of the Cadillac Wreath/Crest will require remediation of the ACM panels.

- Survey will be conducted to verify size for new emblem and determine number of ACM panels to be remediated.
- Refer to your O&M Manual to verify original supplier of ACM; Reynobond, Alucobond or Alpolic.

#### Existing Cadillac is removed from ACM

Multiple penetrations will exist that will not be covered by new emblem