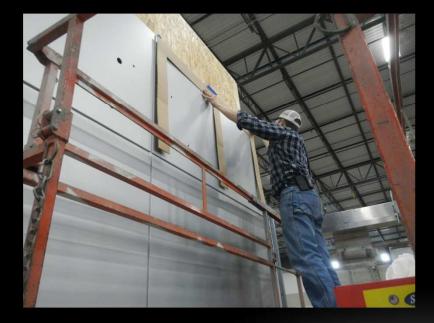

### GENERAL MOTORS FACILITY ACM REMEDIATION

### **Cadillac Emblem Replacement**





Replacement of the Cadillac Wreath/Crest will require remediation of the ACM panels.

- Survey will be conducted to verify size for new emblem and determine number of ACM panels to be remediated.
- Refer to your O&M Manual to verify original supplier of ACM; Reynobond, Alucobond or Alpolic.



#### Existing Cadillac is removed from ACM

Multiple penetrations will exist that will not be covered by new emblem





#### Template is applied for ACM surface preparation, each panel marked





#### ACM panels are cleaned and prepped





#### Adhesive promoter is applied and quality checked for coverage



ACM plates shipped with factoryapplied TESA ACX adhesive Numbered ACM plates are test-fitted to each coordinating panel





# Cover tape is removed to reveal adhesive, leaving lower panel tape covered for placement assistance





#### Panel is guided into place from bottom and then fitted to top corners





#### Remaining cover tape is removed to expose lower adhesive strips





#### Adhesive is set with pressure roller





#### Top Panels remediated and protective cover removed





#### Remaining plates installed and protective cover removed





#### Final remediated surface, ready for new emblem installation





## **NEW EMBLEM INSTALLATION**

#### New emblem is