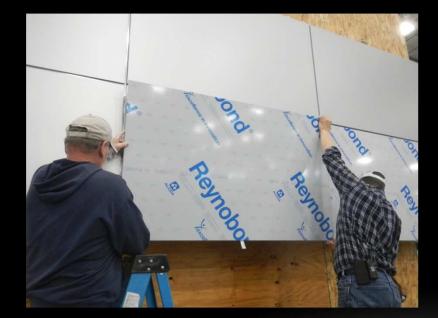

l exist that will not be covered by new emblem





#### Template is applied for ACM surface preparation, each panel marked





#### ACM panels are cleaned and prepped





#### Adhesive promoter is applied and quality checked for coverage



ACM plates shipped with factoryapplied TESA ACX adhesive Numbered ACM plates are test-fitted to each coordinating panel





# Cover tape is removed to reveal adhesive, leaving lower panel tape covered for placement assistance





#### Panel is guided into place from bottom and then fitted to top corners





#### Remaining cover tape is removed to expose lower adhesive strips





#### Adhesive is set with pressure roller





#### Top Panels remediated and protective cover removed





#### Remaining plates installed and protective cover removed





#### Final remediated surface, ready for new emblem installation





## **NEW EMBLEM INSTALLATION**

#### New emblem is placed and installed, connected to existing electrical





## ACM REMEDIATED AND NEW EMBLEM INSTALLED

## Start to finish time on site, approximately 6 hours; minimal disruption to the dealership.