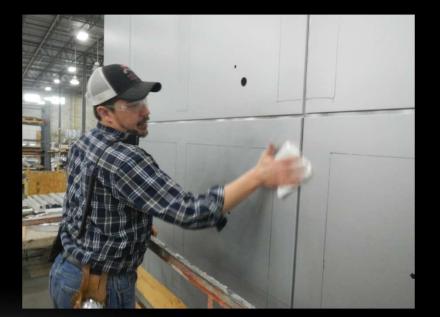

### GENERAL MOTORS FACILITY ACM REMEDIATION

### **Cadillac Emblem Replacement**





Replacement of the Cadillac Wreath/Crest will require remediation of the ACM panels.

- Survey will be conducted to verify size for new emblem and determine number of ACM panels to be remediated.
- Refer to your O&M Manual to verify original supplier of ACM; Reynobond, Alucobond or Alpolic.



#### Existing Cadillac is removed from ACM

Multiple penetrations will exist that will not be covered by new emblem





#### Template is applied for ACM surface preparation, each panel marked





#### ACM panels are cleaned and prepped





#### Adhesive promoter is applied and quality checked for coverage



ACM plates shipped with factoryapplied TESA ACX adhesive Numbered ACM plates are test-fitted to each coordinating panel





# Cover tape is removed to reveal adhesive, leaving lower panel tape covered for placement assistance





#### Panel is guided into place from bottom and then fitted to top corners





#### Remaining cover tape is removed to expose lower adhesive strips





#### Adhesive is set with pressure roller





#### Top Panels remediated and protective cover removed





#### Remaining plates installed and protective cover removed





#### Final remediated surface, ready for new emblem installation





## **NEW EMBLEM INSTALLATION**

#### New emblem is placed and installed, connected to existing ele