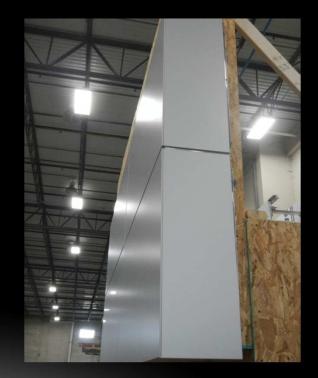

lied for ACM surface preparation, each panel marked





#### ACM panels are cleaned and prepped





#### Adhesive promoter is applied and quality checked for coverage



ACM plates shipped with factoryapplied TESA ACX adhesive Numbered ACM plates are test-fitted to each coordinating panel





# Cover tape is removed to reveal adhesive, leaving lower panel tape covered for placement assistance





#### Panel is guided into place from bottom and then fitted to top corners





#### Remaining cover tape is removed to expose lower adhesive strips





#### Adhesive is set with pressure roller





#### Top Panels remediated and protective cover removed





#### Remaining plates installed and protective cover removed





#### Final remediated surface, ready for new emblem installation





## **NEW EMBLEM INSTALLATION**

#### New emblem is placed and installed, connected to existing electrical





## ACM REMEDIATED AND NEW EMBLEM INSTALLED

## Start to finish time on site, approximately 6 hours; minimal disruption to the dealership.