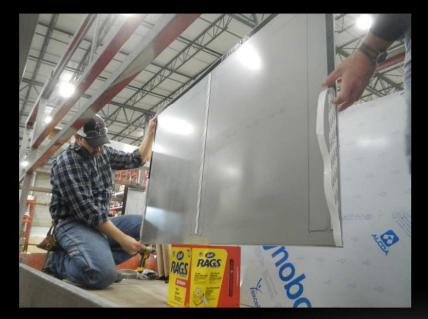

# Cover tape is removed to reveal adhesive, leaving lower panel tape covered for placement assistance

#### Panel is guided into place from bottom and then fitted to top corners