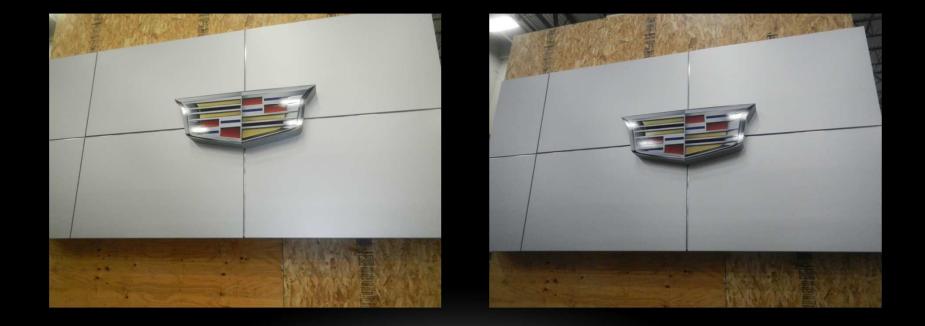

## ACM REMEDIATED AND NEW EMBLEM INSTALLED

## Start to finish time on site, approximately 6 hours; minimal disruption to the dealership.