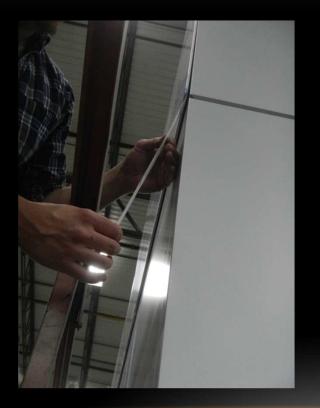

# Cover tape is removed to reveal adhesive, leaving lower panel tape covered for placement assistance

#### Panel is guided into place from bottom and then fitted to top corners