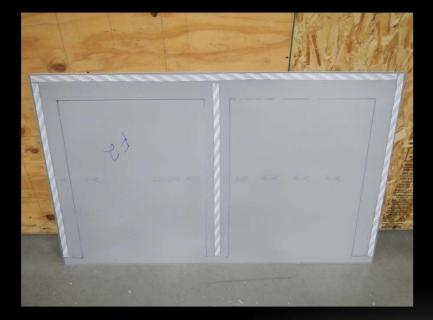

ORS FACILITY ACM REMEDIATION

### **Cadillac Emblem Replacement**





Replacement of the Cadillac Wreath/Crest will require remediation of the ACM panels.

- Survey will be conducted to verify size for new emblem and determine number of ACM panels to be remediated.
- Refer to your O&M Manual to verify original supplier of ACM; Reynobond, Alucobond or Alpolic.



#### Existing Cadillac is removed from ACM

Multiple penetrations will exist that will not be covered by new emblem





#### Template is applied for ACM surface preparation, each panel marked





#### ACM panels are cleaned and prepped





#### Adhesive promoter is applied and quality checked for coverage



ACM plates shipped with factoryapplied TESA ACX adhesive Numbered ACM plates are test-fitted to each coordinating panel





# Cover tape is removed to reveal adhesive, leaving lower panel tape covered for placement assistance





#### Panel is guided into place from bottom and then fitted to top corners





#### Remaining cover tape is removed to expose lower adhesive strips





#### Adhesive is set with pressure roller





#### Top Panels remediated and protective cover removed





#### Remaining plates installed and protective cover removed





#### Final remediated surface, ready for new emblem installation





## **NEW EMBLEM INSTALLATION**

#### New emblem is placed and installed, connected to existing electrical





## ACM REMEDIATED AND NEW EMBLEM INSTALLED

## Start to finish time on site, approximately 6 hours; minimal disruption to the dealership.