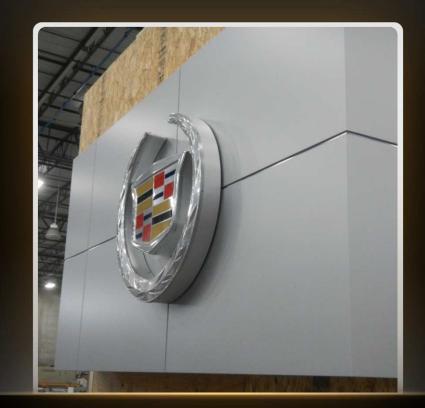

#### Existing Cadillac is removed from ACM

Multiple penetrations will exist that will not be covered by new emblem