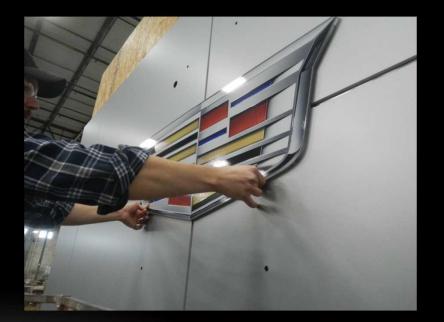

#### Existing Cadillac is removed from ACM

Multiple penetrations will exist that will not be covered by new emblem