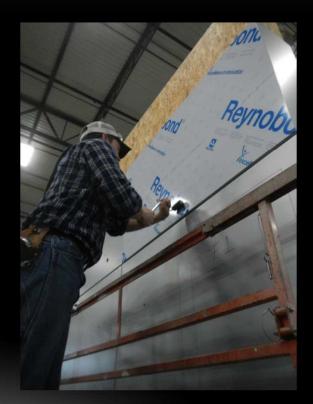

#### Adhesive is set with pressure roller

#### Top Panels remediated and protective cover removed