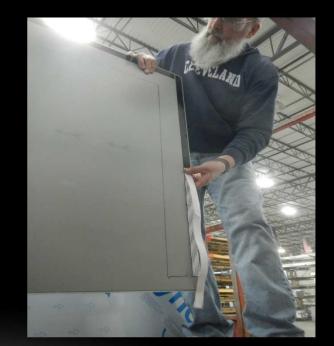

#### Remaining cover tape is removed to expose lower adhesive strips

#### Adhesive is set with pressure roller