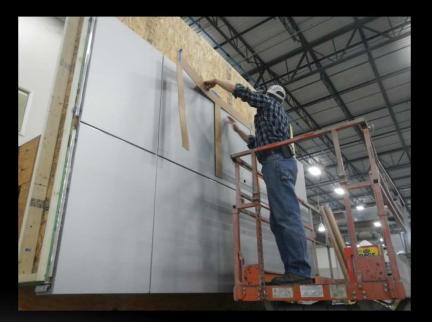

### GENERAL MOTORS FACILITY ACM REMEDIATION

### **Cadillac Emblem Replacement**





Replacement of the Cadillac Wreath/Crest will require remediation of the ACM panels.

- Survey will be conducted to verify size for new emblem and determine number of ACM panels to be remediated.
- Refer to your O&M Manual to verify original supplier of ACM; Reynobond, Alucobond or Alpolic.



#### Existing Cadillac is removed from ACM

Multiple penetrations will exist that will not be covered by new emblem





#### Template is applied for ACM surface preparation, each panel marked





#### ACM panels are cleaned and prepped





#### Adhesive promoter is applied and quality checked for coverage



ACM plates shipped with factoryapplied TESA ACX adhesive Numbered ACM plates are test-fitted to each coordinating panel





# Cover tape is removed to reveal adhesive, leaving lower panel tape covered for placement assistance





#### Panel is guided into place from bottom and then fitted to top corners





#### Remaining cover tape is removed to expose lower adhesive strips





#### Adhesive is set with pressure roller





#### Top Panels remediated and protective cover removed





#### Remaining plates installed and protective cover removed





#### Final remediated surface, ready for new emblem installation





## **NEW EMBLEM INSTALLATION**

#### New emblem is pl