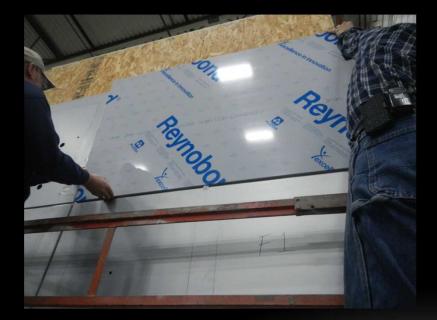

#### Adhesive promoter is applied and quality checked for coverage

ACM plates shipped with factoryapplied TESA ACX adhesive Numbered ACM plates are test-fitted to each coordinating panel