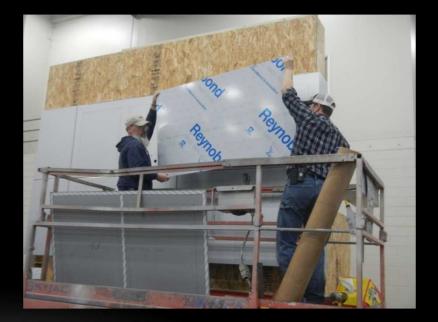

S FACILITY ACM REMEDIATION

### **Cadillac Emblem Replacement**





Replacement of the Cadillac Wreath/Crest will require remediation of the ACM panels.

- Survey will be conducted to verify size for new emblem and determine number of ACM panels to be remediated.
- Refer to your O&M Manual to verify original supplier of ACM; Reynobond, Alucobond or Alpolic.



#### Existing Cadillac is removed from ACM

Multiple penetrations will exist that will not be covered by new emblem





#### Template is applied for ACM surface preparation, each panel marked





#### ACM panels are cleaned and prepped





#### Adhesive promoter is applied and quality checked for coverage



ACM plates shipped with factoryapplied TESA ACX adhesive Numbered ACM plates are test-fitted to each coordinating panel





# Cover tape is removed to reveal adhesive, leaving lower panel tape covered for placement assistance





#### Panel is guided into place from bottom and then fitted to top corners





#### Remaining cover tape is removed to expose lower adhesive strips





#### Adhesive is set with pressure roller





#### Top Panels remediated and protective cover removed





#### Remaining plates installed and protective cover removed





#### Final remediated surface, ready for new emblem installation





## **NEW EMBLEM INSTALLATION**

#### New emblem is placed and installed, connected to existing electrical





## ACM REMEDIATED AND NEW EMBLEM INSTALLED

## Start to finish time on site, approximately 6 hours; minimal disruption to the dealership.