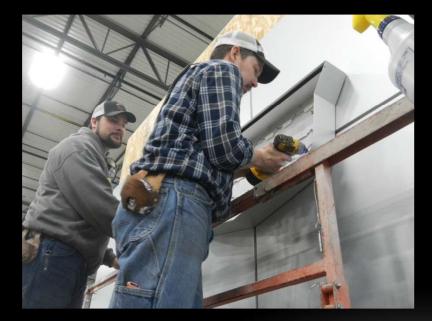

hesive promoter is applied and quality checked for coverage



ACM plates shipped with factoryapplied TESA ACX adhesive Numbered ACM plates are test-fitted to each coordinating panel





# Cover tape is removed to reveal adhesive, leaving lower panel tape covered for placement assistance





#### Panel is guided into place from bottom and then fitted to top corners





#### Remaining cover tape is removed to expose lower adhesive strips





#### Adhesive is set with pressure roller





#### Top Panels remediated and protective cover removed





#### Remaining plates installed and protective cover removed





#### Final remediated surface, ready for new emblem installation





## **NEW EMBLEM INSTALLATION**

#### New emblem is placed and installed, connected to existing electrical





## ACM REMEDIATED AND NEW EMBLEM INSTALLED

## Start to finish time on site, approximately 6 hours; minimal disruption to the dealership.