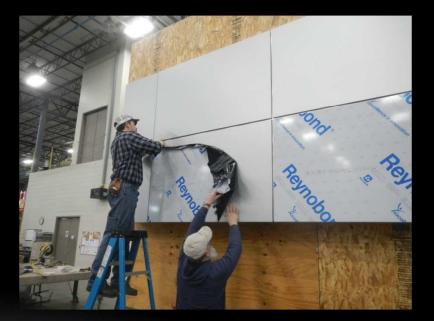

# Cover tape is removed to reveal adhesive, leaving lower panel tape covered for placement assistance

#### Remaining cover tape is removed to expose lower adhesive strips