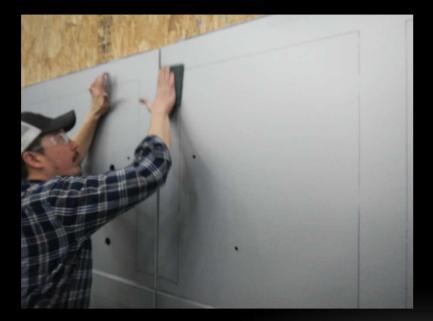

### GENERAL MOTORS FACILITY ACM REMEDIATION

### **Cadillac Emblem Replacement**





Replacement of the Cadillac Wreath/Crest will require remediation of the ACM panels.

- Survey will be conducted to verify size for new emblem and determine number of ACM panels to be remediated.
- Refer to your O&M Manual to verify original supplier of ACM; Reynobond, Alucobond or Alpolic.



#### Existing Cadillac is removed from ACM

Multiple penetrations will exist that will not be covered by new emblem





#### Template is applied for ACM surface preparation, each panel marked





#### ACM panels are cleaned and prepped





#### Adhesive promoter is applied and quality checked for coverage



ACM plates shipped with factoryapplied TESA ACX adhesive Numbered ACM plates are test-fitted to each coordinating panel





# Cover tape is removed to reveal adhesive, leaving lower panel tape covered for placement assistance





#### Panel is guided into place from bottom and then fitted to top corners





#### Remaining cover tape is removed to expose lower adhesive strips





#### Adhesive is set with pressure roller





#### Top Panels remediated and protective cover removed





#### Remaining plates installed and protective cover removed





#### Final remediated surface, ready for new emblem installation





## **NEW EMBLEM INSTALLATION**

#### New emblem is placed and installed, connected to existing e